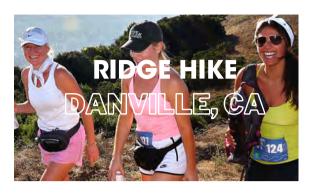

#### Ridge Hike: 10.5-mile hike, 6.5 mi walk & hike hybrid or a 6-mi walk

- Average # of Participants: 300
- Sunday, April 30, 2023
- Danville, California