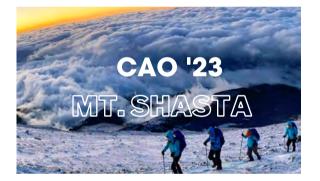

#### Climb Against the Odds: 3-day guided trip to summit Mt. Shasta's 14,179-ft. Peak

- Average # of Participants: 25
- June 12-16, 2023
- Mount Shasta, California