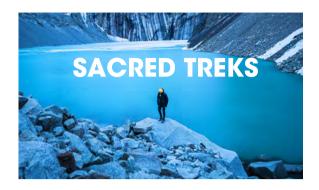

#### Sacred Treks: Multi-day, guided, high-altitude, international trek

- Average # of Participants: 15
- May 29- June 8, 2023
- Machu Picchu